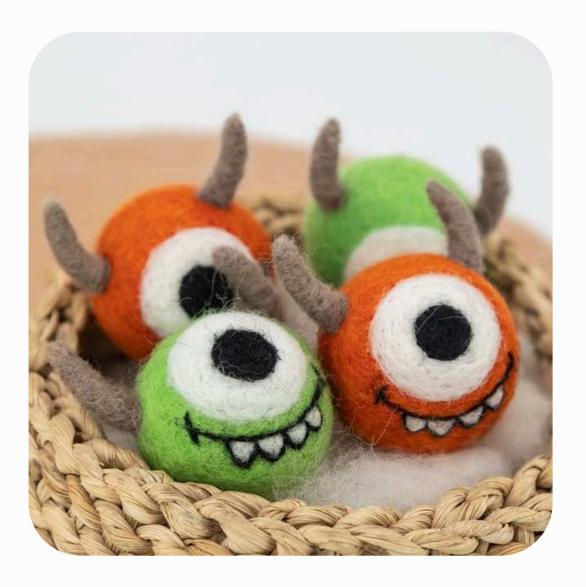

## CRAFT SUPPLIES

Discover a diverse range of unique handmade wool craft supplies, including felt fruits, veggies, animals, letters, sports items, and sheets. Our products are available for all seasons theme and can be fully customized in 100 different colors. Also be sure to checkout our weekly new designs update.