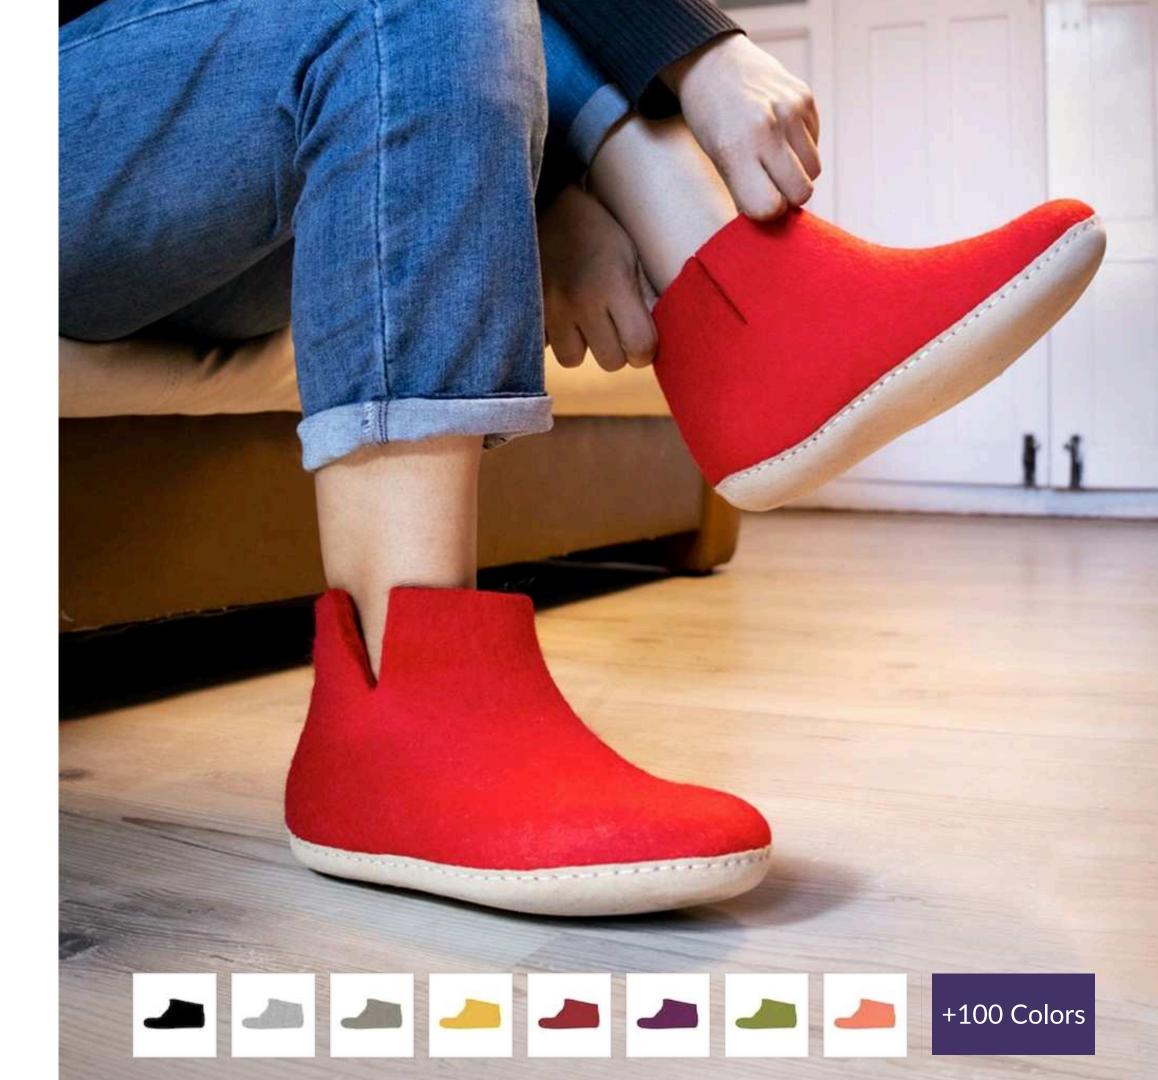

## FELT SHOES

Looking for high-quality felt shoes? Our customizable designs and custom packaging options make each pair unique. Our skilled artisans handcraft each pair with care for the best quality.

**Size Option** 

Yes

**Custom Branding** 

Yes

#### Color

100 Options

WOOL