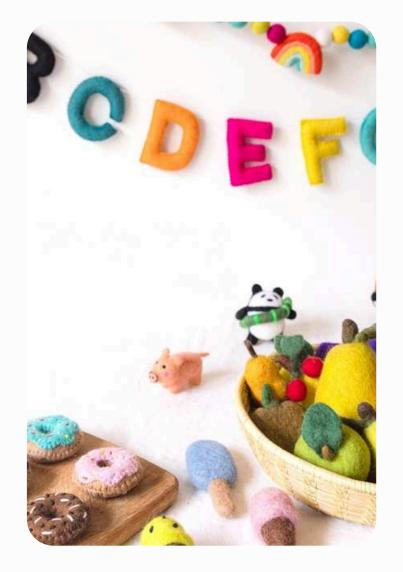

## CRAFT SUPPLIES

Discover a diverse range of unique handmade wool craft supplies, including felt fruits, veggies, animals, letters, sports items, and sheets. Our products are available for all seasons theme and can be fully customized in 100 different colors. Also be sure to checkout our weekly new designs update.