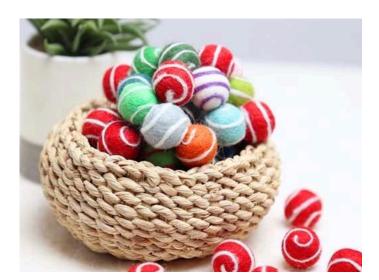

## FELT BALLS

Let your creativity run wild with our wool felt balls. Choose from the solid balls, designed balls, glitter balls in 100 different colors & sizes with customization option.

1cm 1.5cm 2cm 2.5cm 3cm 4cm