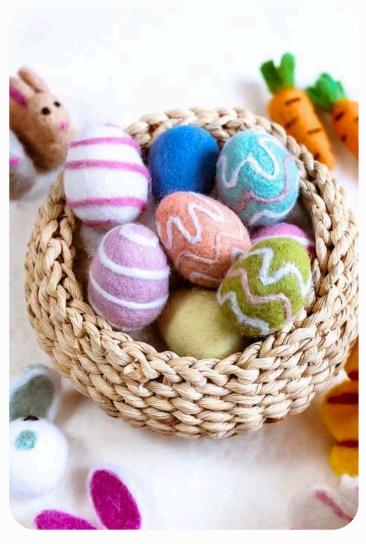

## CRAFT SUPPLIES

Discover a diverse range of unique handmade wool craft supplies, including felt fruits, veggies, animals, letters, sports items, and sheets. Our products are available for all seasons theme and can be fully customized in 100 different colors. Also be sure to checkout our weekly new designs update.