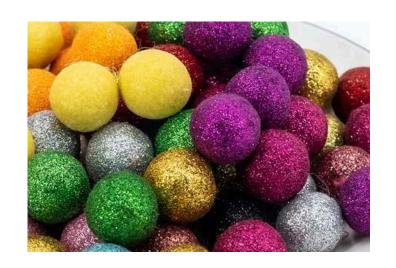

## FELT BALLS

Let your creativity run wild with our wool felt balls. Choose from the solid balls, designed balls, glitter balls in 100 different colors & sizes with customization option.

1cm 1.5cm 2cm 2.5cm 3cm 4cm