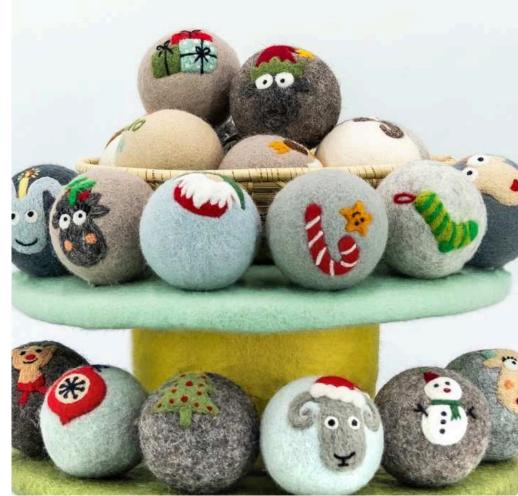

## LAUNDRY BALL

Choose our eco-friendly dryer balls for 1000+ loads, discount on bulk orders, and personalized branding.

Size

S, M, L, XL

Design

Customizable

**Packaging** 

Customizable