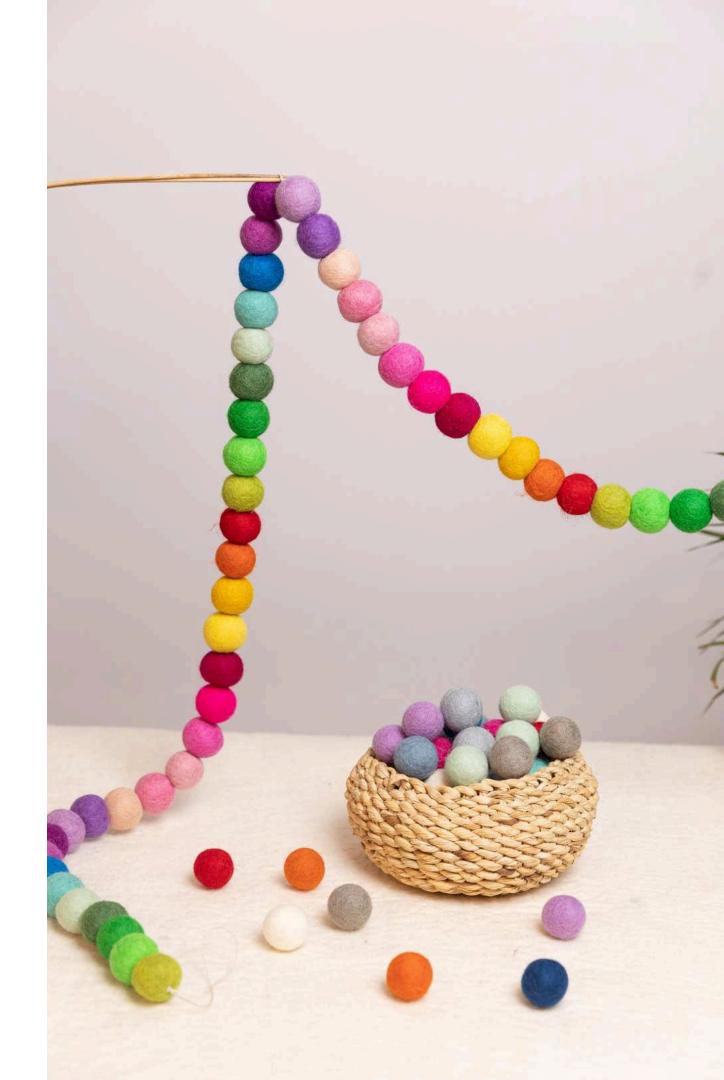

## FELT BALLS

Let your creativity run wild with our wool felt balls. Choose from the solid balls, designed balls, glitter balls in 100 different colors & sizes with customization option.

1cm 1.5cm 2cm 2.5cm 3cm 4cm