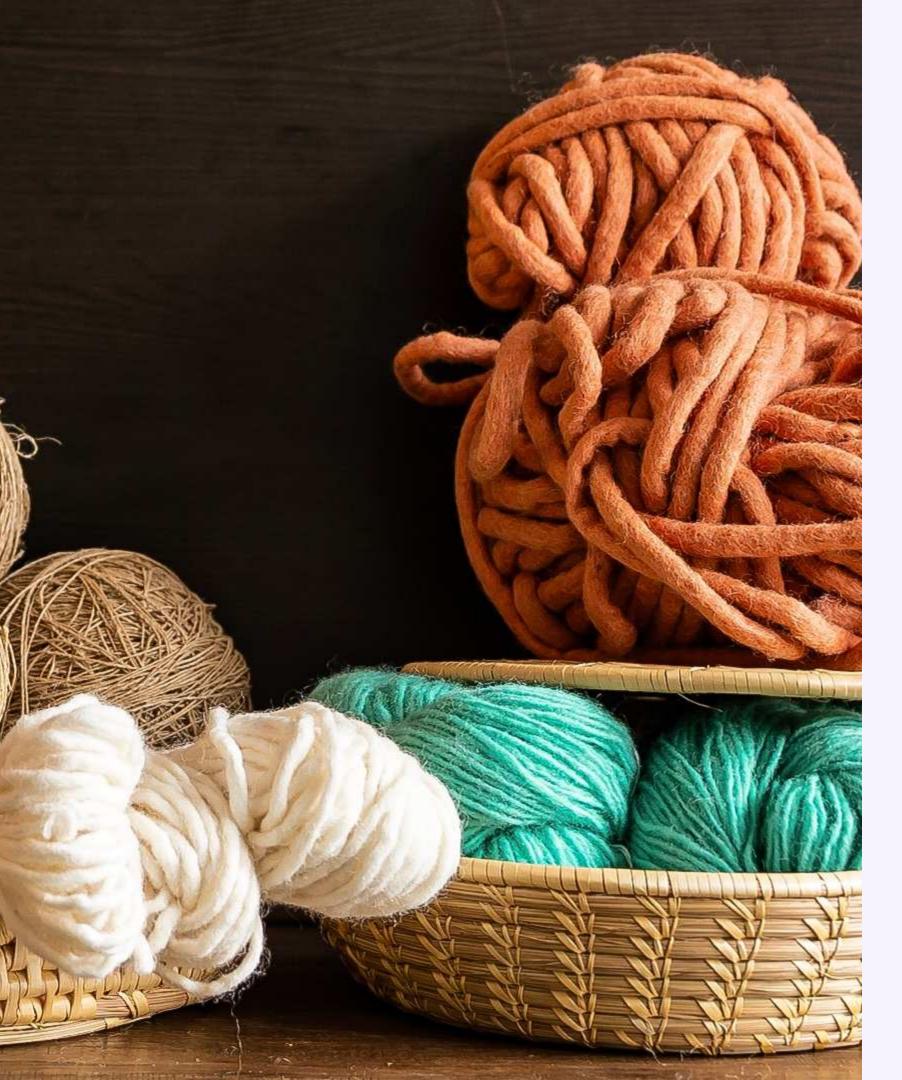

## WOOL & NETTLE YARN

Felt, knit, or crochet your project with a wide variety of colorful wool yarns.
Choose from the best merino yarn, felted wool yarn, nettle yarn, recycled silk yarn & banana fiber yarn.