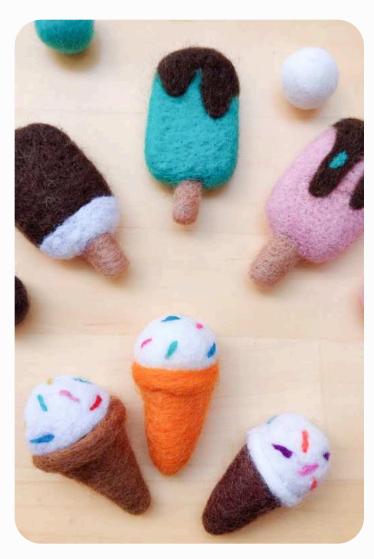

## CRAFT SUPPLIES

Discover a diverse range of unique handmade wool craft supplies, including felt fruits, veggies, animals, letters, sports items, and sheets. Our products are available for all seasons theme and can be fully customized in 100 different colors. Also be sure to checkout our weekly new designs update.