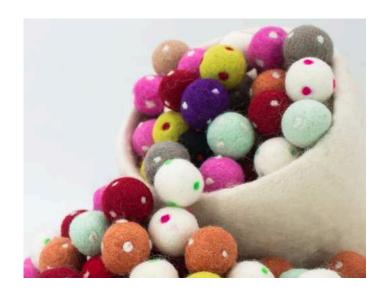

## FELT BALLS

Let your creativity run wild with our wool felt balls. Choose from the solid balls, designed balls, glitter balls in 100 different colors & sizes with customization option.

1cm 1.5cm 2cm 2.5cm 3cm 4cm